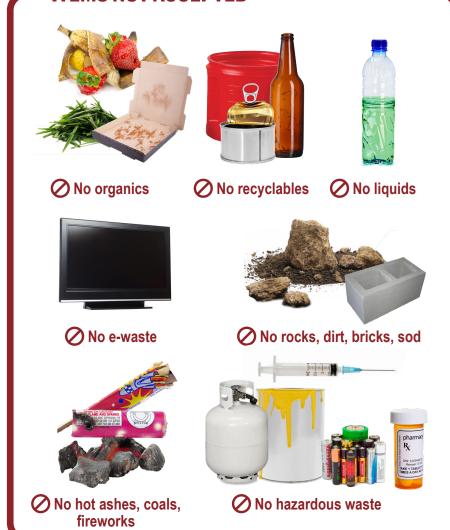

#### WHAT TO PUT IN YOUR ORGANICS CONTAINER

Food scraps

Fruits & vegetables

Cheese & Eggshells Meat scraps & bones

Coffee grounds, paper filters, tea bags

Food-soiled paper

Plant Trimmings