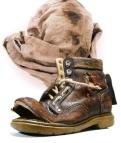

# PLACE THESE ITEMS IN YOUR GARBAGE CONTAINER:

Plastic bags, utensils, film plastics

Coated paper & cartons

Chip bags & candy wrappers

Styrofoam™

Compostable plastic

Hoses, cords, chains, clothes hangers

Clothing, shoes, blankets

Pet waste

**Diapers** 

DO NOT PUT BULKY ITEMS (MATTRESSES, FURNITURE, ETC.) INSIDE OR OUTSIDE OF COLLECTION CONTAINERS.

CONTACT MANAGEMENT FOR BULKY ITEM DISPOSAL OPTIONS.