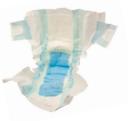

Pet waste

**Diapers** 

DO NOT PUT BULKY ITEMS (MATTRESSES, FURNITURE, ETC.) INSIDE OR OUTSIDE OF COLLECTION CONTAINERS.

CONTACT MANAGEMENT FOR BULKY ITEM DISPOSAL OPTIONS.

Hoses, cords, chains,

Clothing, shoes, blankets

Pet waste, diapers