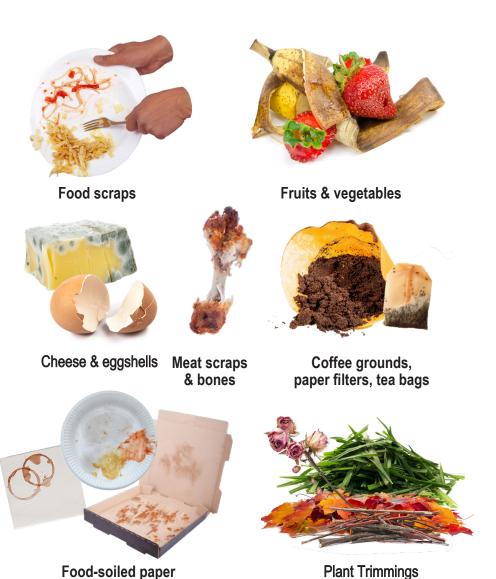

#### WHAT TO PUT IN YOUR ORGANICS CONTAINER:

#### WHAT TO PUT IN YOUR ORGANICS CONTAINER

Food scraps

Fruits & vegetables

Cheese & Eggshells Meat scraps & bones

Coffee grounds, paper filters, tea bags

Food-soiled paper

Plant Trimmings