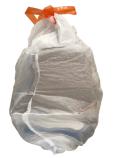

# PLACE THESE ITEMS IN YOUR GARBAGE CONTAINER:

Plastic bags, utensils, film plastics

Coated paper & cartons

Chip bags & candy wrappers

Styrofoam™

Compostable plastic

Hoses, cords, chains, clothes hangers

Clothing, shoes, blankets