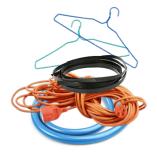

# PLACE THESE ITEMS IN YOUR GARBAGE CONTAINER:

Plastic bags, utensils, film plastics

Coated paper & cartons

Chip bags & candy wrappers

Styrofoam™

Compostable plastic

Hoses, cords, chains, clothes hangers

Clothing, shoes, blankets

Hoses, cords, chains,

Clothing, shoes, blankets

Pet waste, diapers