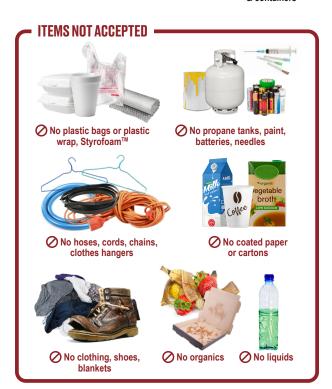

### **ITEMS NOT ACCEPTED**

# PLACE THESE ITEMS IN YOUR GARBAGE CONTAINER:

Plastic bags, utensils, film plastics

Coated paper & cartons

Chip bags & candy wrappers

Styrofoam™

Compostable plastic

Hoses, cords, chains, clothes hangers

Clothing, shoes, blankets

Pet waste

**Diapers** 

DO NOT PUT BULKY ITEMS (MATTRESSES, FURNITURE, ETC.) INSIDE OR OUTSIDE OF COLLECTION CONTAINERS.

CONTACT MANAGEMENT FOR BULKY ITEM DISPOSAL OPTIONS.