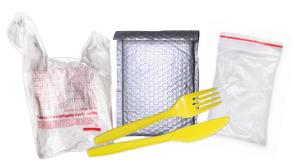

# PLACE THESE ITEMS IN YOUR GARBAGE CONTAINER:

Plastic bags, utensils, film plastics

Coated paper & cartons

Chip bags & candy wrappers

Styrofoam™

Compostable plastic

Hoses, cords, chains, clothes hangers

Clothing, shoes, blankets