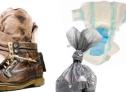

Pet waste

**Diapers** 

DO NOT PUT BULKY ITEMS (MATTRESSES, FURNITURE, ETC.) INSIDE OR OUTSIDE OF COLLECTION CONTAINERS.

CONTACT MANAGEMENT FOR BULKY ITEM DISPOSAL OPTIONS.

Hoses, cords, chains,

Clothing, shoes, blankets

Pet waste, diapers